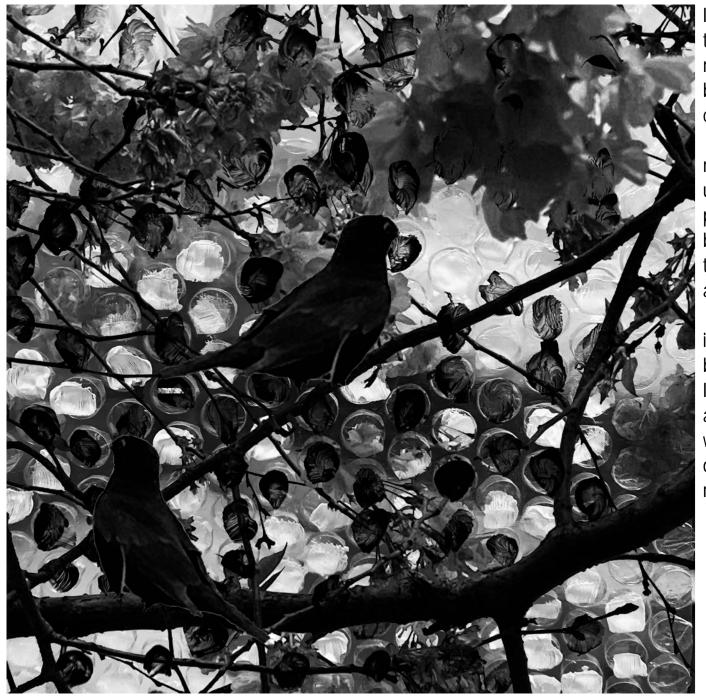

I tried using a mask to put the building on the branch layer, but it comes out very messy. I tried using a mask to put the building on the layer of the branch, but it came out very messy. So I tried to remove the messy parts and copy a layer to make the background clean. The material used in this composite photo is from a park. I thought the bubble wrap covered birds would look interesting, so I pulled up the contrast of the branches to give them a more clear texture. I adjusted the position of the birds and copied one, I think the image would be more coherent with two birds.

I am not really sensitive to composition and light, but this time using black and white help me to learn contrast light and dark. To make the photo more coherent need to adjust various values.

https://fionaaaa.myblog.arts.ac.uk/2021/11/03/photographics/